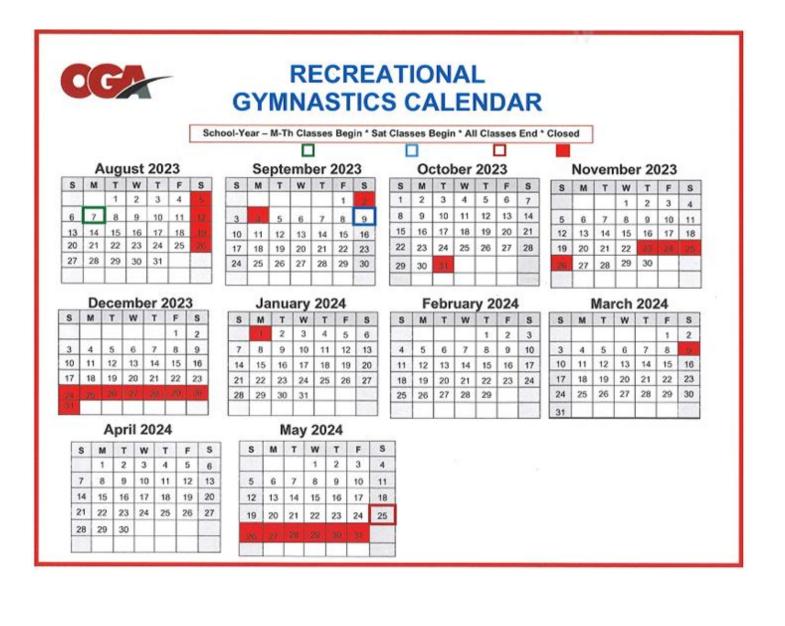

## GYMNASTICS / TUMBLING THROUGH MAY 25, 2024

- New registrations accepted anytime, class space permitting.
- All classes will be held in Gym A (unless where noted) classes meet 1x/week.
- These classes have a variable monthly rate based on \$19/40 min or \$22/hour. Total monthly cost is calculated according to the number of hours your class meets each month (see calendar on p.2).
- Payment for the first month's class and the annual gym registration fee of \$30/student must be submitted with all new student enrollments. Former student's registration fees are renewable one (1) year from the date you began classes.
- Registrations will be accepted at any time so long as there are openings in classes. Once enrolled, students are automatically enrolled through May, 2024. You must notify our office if you wish to end enrollment before May, 2024. You are responsible for payment up through date of notification.

## CLASSES ARE HELD IN GYM A, UNLESS OTHERWISE STATED (Please Note: Saturday Classes Start September 9<sup>th</sup>)

|                                                |       |                                                                                                                               |                      |                              |                      |                                       | (a.m.) (p.m.)           |  |
|------------------------------------------------|-------|-------------------------------------------------------------------------------------------------------------------------------|----------------------|------------------------------|----------------------|---------------------------------------|-------------------------|--|
|                                                |       | CLASSES                                                                                                                       | MON                  | TUES                         | WED                  | THUR                                  | SAT<br>Starting<br>9/09 |  |
| G<br>Y<br>M<br>N<br>A<br>S<br>T<br>I<br>C<br>S | CO-ED | <b>Gym Tots</b> 18-36 mos. + 1 adult 19 yrs. or older in class-<br>40 min.                                                    | 6:35                 |                              |                      | 9:15<br>10:15                         | 9:00                    |  |
|                                                |       | KinderGym 3-5 yrs. & Potty Trained-1 hr.<br>(Held in Gym A/KinderGym)                                                         | 4:00<br>5:15<br>6:30 | 9:00<br>4:15<br>5:30<br>6:45 | 4:15<br>5:30<br>6:45 | 9:00<br>10:15<br>4:15<br>5:30<br>6:45 | 9:00<br>10:15<br>11:30  |  |
|                                                | GIRLS | Girls Recreational Gymnastics-1 hr.<br>5 Yrs. & Older                                                                         | 4:15<br>5:25         | 5:00<br>6:45                 | 4:30<br>5:40<br>6:50 | 4:00                                  | 10:00                   |  |
|                                                |       | Girls Recreational Gymnastics-1 hr. (Held in Gym B)<br>8 Yrs. & Older                                                         |                      |                              |                      |                                       | 11:00                   |  |
|                                                | BOYS  | Boys Recreational Gymnastics-1 hr. (Held Gym B)<br>5 Yrs. & Older                                                             |                      |                              | 5:30<br>6:30         |                                       | 9:00                    |  |
| T U M B L I N G                                | CO-ED | Beginner/Advanced Beginner Power Tumbling-1 hr.<br>6 Yrs. & Older                                                             |                      |                              |                      | 5:10                                  |                         |  |
|                                                |       | Advanced Beginner/Intermediate Power Tumbling-1 hr.<br>(Held in Gym B)<br>6 Yrs. & Older - Must have passed Beginner Tumbling |                      |                              |                      |                                       | 12:00                   |  |