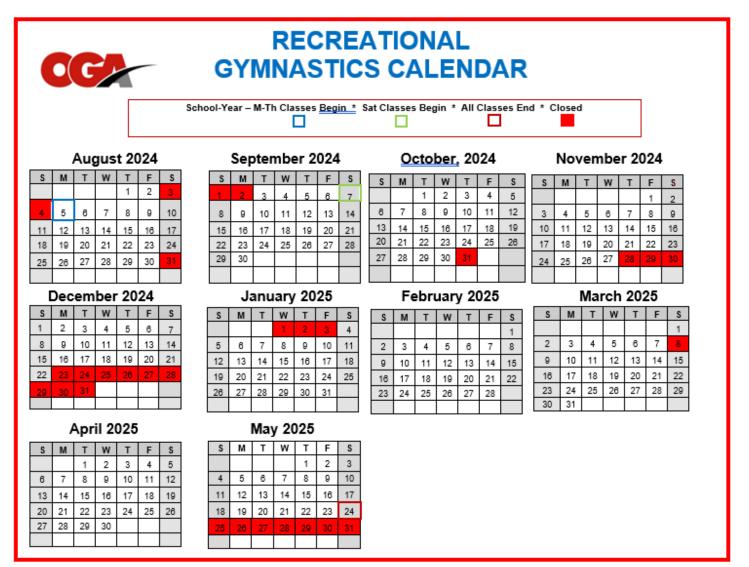

## GYMNASTICS / TUMBLING AUGUST 5, 2024 THROUGH MAY 24, 2025

- New registrations accepted anytime, class space permitting.
- All classes will be held in Gym A (unless where noted) classes meet 1x/week.
- These classes have a variable monthly rate based on \$21/40 min. or \$24/hour. Total monthly cost is calculated according to the number of hours your class meets each month (see calendar on p.2).
- Payment for the first month's class and the annual gym registration fee of \$30/student must be submitted with all new student enrollments. Former student's registration fees are renewable one (1) year from the date you began classes.
- Registrations will be accepted at any time so long as there are openings in classes. Once enrolled, students are automatically enrolled through May, 2025. You must notify our office if you wish to end enrollment before May, 2025. You are responsible for payment up through date of notification.